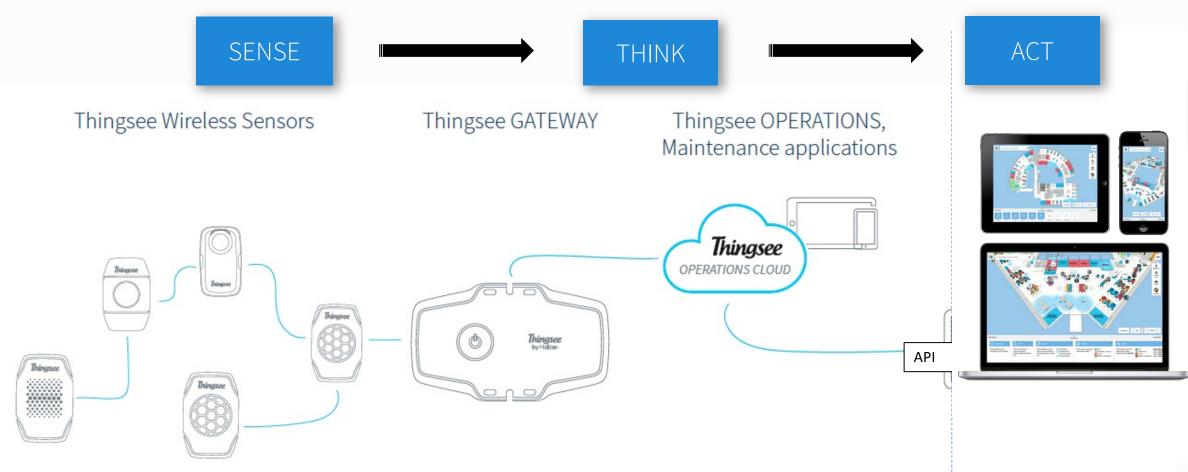

### **INTERNET OF THINGS MADE EASY**

Various battery powered sensors collect data for customer's business

Gateways with inbuilt cellular or LAN connectivity relay the data to the cloud Thingsee cloud solution enables security, scalability and remote management for the devices

Analytics, customer applications and dashboards can be run in customer specific cloud environment

Analytics, customer applications and dashboards can be run in customer specific cloud environment

IMPOSSIBLE THINGS MADE EASY

www.Haltian.com sales@haltian.com