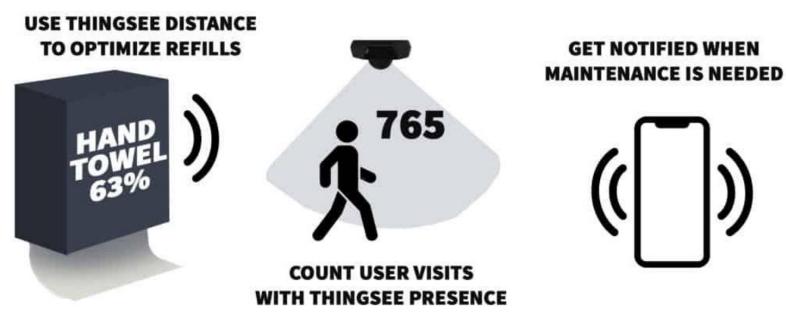

#### **SMART WASHROOMS**

UTILIZING IOT IN BRINGING BETTER WASHROOM EXPERIENCE

Thingsee IoT Platform

# In need of replacement towel

Washroom users want to always have hand towels, toilet paper and soap.

Cleaning personnel want to clean only when necessary.

Material suppliers want to optimize their logistic chains.

#### Haltian provides IoT solutions to measure

- Hand towel fill rate
- Toilet paper fill rate
- Visitor counting for demand based cleaning