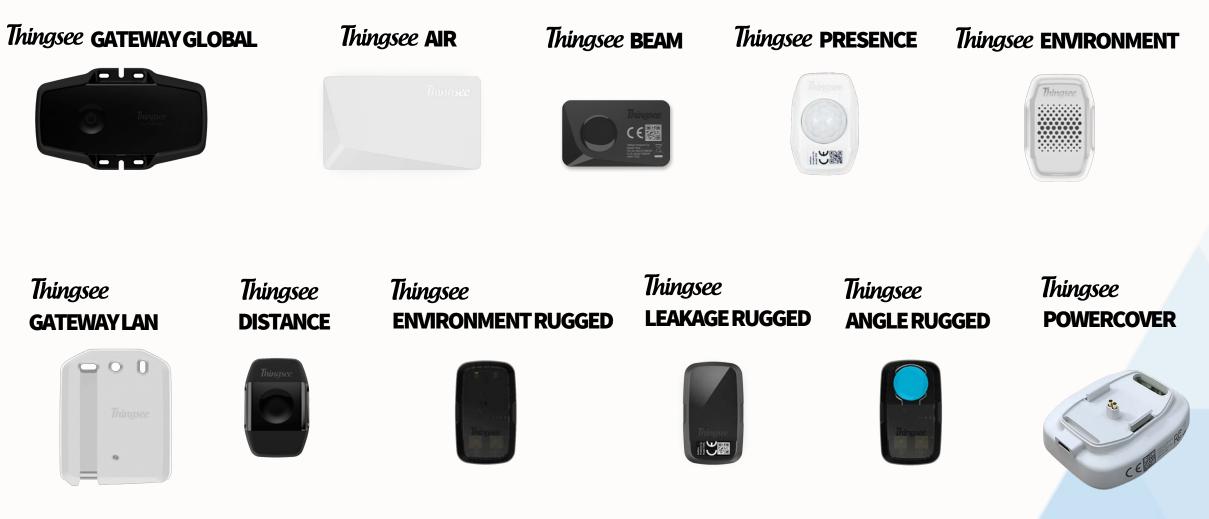

l want to clean only when necessary.

Material suppliers want to optimize their logistic chains.

#### Haltian provides IoT solutions to measure

- Hand towel fill rate
- Toilet paper fill rate
- Visitor counting for demand based cleaning

## **SOLUTION WE IMPLEMENTED**





#### **CASE: INSULATOR TEMPERATURE MEASUREMENT**



**FINGRID** 

## **CASE SMART VALVES**

**Thingsee Valve sensor** provides a very economical way to digitalize 5000-10000 manual valves in each factory facility. Installation is easy without production breaks.

The factory prevents multi-million dollar accidents from happening, speeds up the maintenance breaks and saves up to 90% on wireless smart valves compared to replacing valves to other type of connected available valves.



## WIDE RANGE OF HALTIAN IOT DEVICES



### **INTERNET OF THINGS MADE EASY**



Various battery powered sensors collect data for customer's business

Gateways with inbuilt cellular or LAN connectivity relay the data to the cloud Thingsee cloud solution enables security, scalability and remote management for the devices

Analytics, customer applications and dashboards can be run in customer specific cloud environment



IMPOSSIBLE THINGS MADE EASY

www.Haltian.com sales@haltian.com