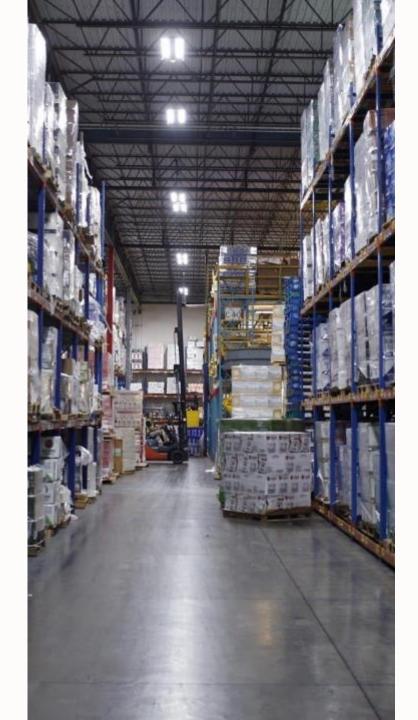

# **IOT CUSTOMER CASE:**

**Prologis** is the world's biggest real-estate company for **warehouse facilities**, owning over 4700 warehouse buildings in the US and globally. Thingsee sensors measure, for example

## Water leakage, temperature, humidity, CO2, visitor counting, doors open/closed and asset tracking.

This helps Prologis to maintain their facilities, provide new data-based services, keep SLAs to their customers and differentiate in the market.