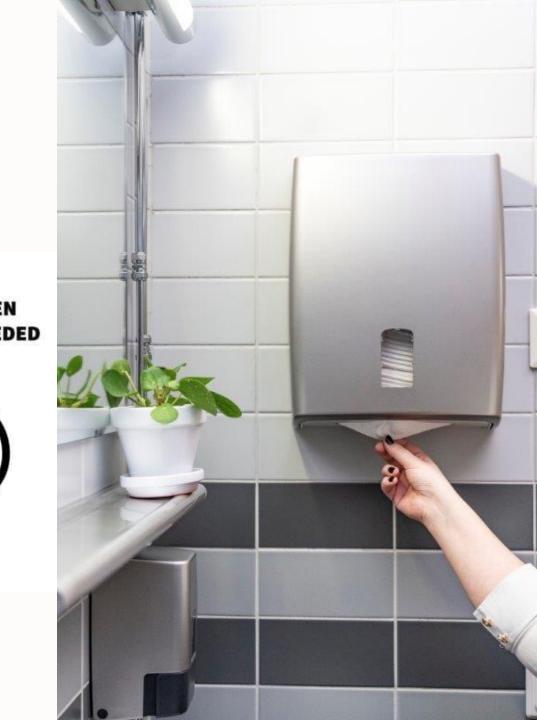

# In need of replacement towel

Washroom users want to always have hand towels, toilet paper and soap.

Cleaning personnel want to clean only when necessary.

Material suppliers want to optimize their logistic chains.

#### Haltian provides IoT solutions to measure

- Hand towel fill rate
- Toilet paper fill rate
- Visitor counting for demand based cleaning