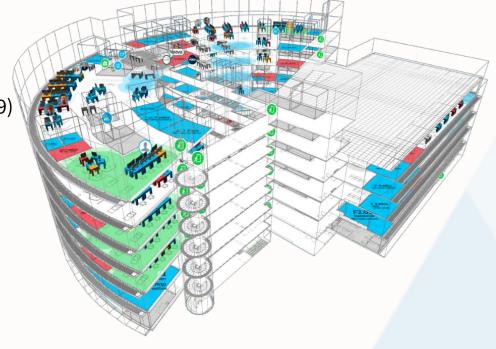

#### EMPATHIC BUILDING DIGITAL TWIN

Presents built environment and people data **in real time** and improves **employee experience** and productivity

#### EMPATHIC BUILDING FEATURES:

- 💡 Find and book a desk
- 🤽 Find people and collaborate
- Find and book an ad hoc room
- Find and book a meeting room
- Co-create with employees
- Safe surfaces (post Covid-19)

- 🔁 Safe environment (post COVID-19)
- Raise important issues
  - Find your atmosphere
- Share your voice
- Al based wayfinding

WATCH VIDEO: <u>https://www.youtube.com/watch?v=LZjBOApY54k</u>

╢