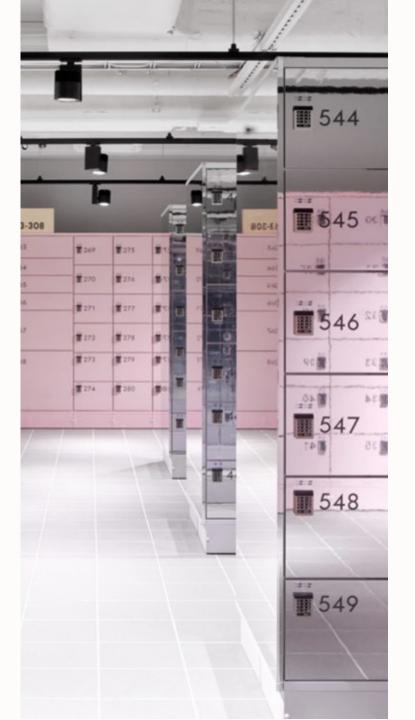

## **IOT CUSTOMER CASE:**

Finnish state-owned postal service **Posti uses Haltian's Thingsee IoT solution** to operate their Smart Locker parcel delivery solution.

Haltian has provided a **uniquely scalable, flexible and reliable communication system** to the lockers and surpassed several technical, commercial and security inspections to be able to deliver a system of such national importance.

The solution is used nationwide and has already **120 000** locks connected the target is to deploy 200 000 lockers.