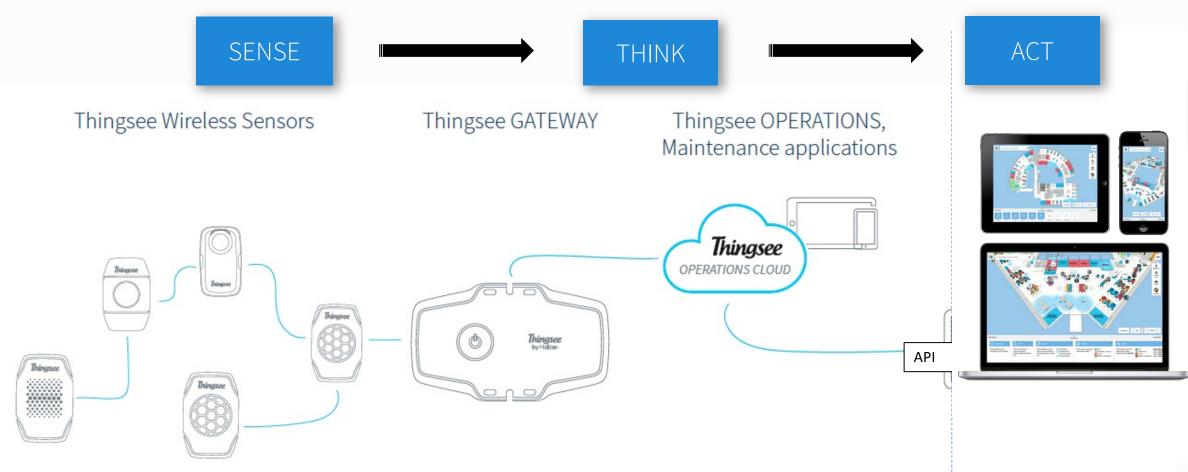

### **INTERNET OF THINGS MADE EASY**

Various battery powered sensors collect data for customer's business

Gateways with inbuilt cellular or LAN connectivity relay the data to the cloud Thingsee cloud solution enables security, scalability and remote management for the devices

Analytics, customer applications and dashboards can be run in customer specific cloud environment