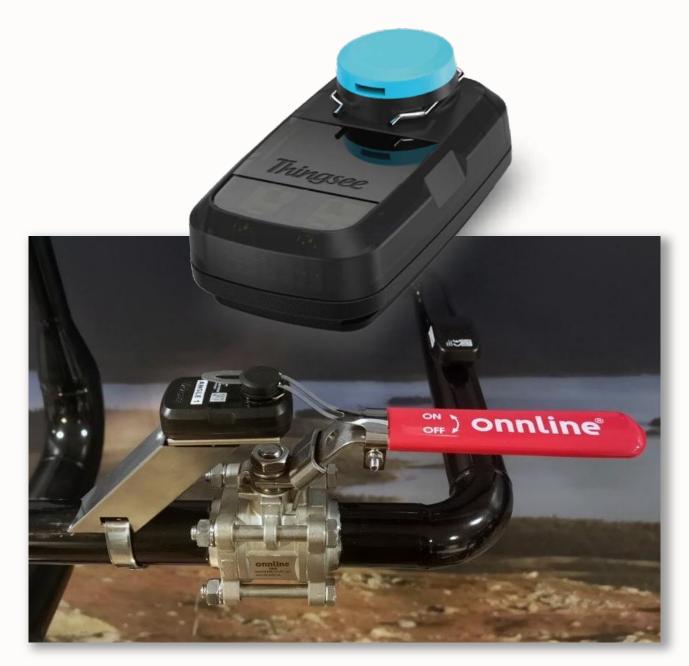

## **CASE SMART VALVES**

**Thingsee Valve sensor** provides a very economical way to digitalize 5000-10000 manual valves in each factory facility. Installation is easy without production breaks.

The factory prevents multi-million dollar accidents from happening, speeds up the maintenance breaks and saves up to 90% on wireless smart valves compared to replacing valves to other type of connected available valves.